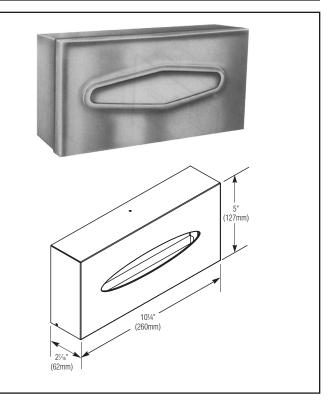

## **Guide Specification**

Surface-mounted facial tissue dispenser fabricated of 22 gauge stainless steel in satin finish. Holds standard 100-tissue pack.

Overall dimensions:  $10\frac{1}{4}W \times 5H \times 2\frac{1}{16}D$ .